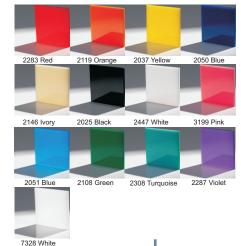

ent Mirrored (Color & Clear) Mirrored (Color & Clear)





\*1020, 1450, and 2120 are Extruded Acrylic Sheet

Fluorescent Stedges Glow Cell-Cast Sheet Regraving



color sheet that is still able



Fluorescent Acrylic sheet is a speciality sheet that is colored like Transparent Acrylic, but have edges that glow. The sheet transmits lighting (whether sunlight or room light) to create a edge glowing effect. This sheeting is a favorite among laser cutting& engraving shops

# Color & Clear Mirror



Mirrored Acrylic sheet is manufactured to be identical in appearance to regular glass mirror. Mirrored Acrylic has the advantage of far less weight than glass mirror, making it ideal for large coverage areas and any application a very unique type of sheet is required.

Extruded Acrylic Shee









Translucent Acrylic sheet is sheet that is colored but is not seen through but allows light transmission; i.e. 2283 Red will have a red glow (when lit) but you will not be able to see objects on other side of sheet.

Translucent Acrylic is sometimes referred to as "Sign Grade" material as it is typically used for back lighting applications.

### Light Diffusing Cell-Cast Sheet Color Frost



The Color Frost acrvlic sheets are specialized soft hue colors that feature P95 frost on one side and standard gloss finish on the other side of the sheet. These are unique colors that allow for flexibility when it comes to color offering and functionality with lighting applications.





The Plastiblurs are highly specialized Cell Cast Acrylic sheet colors that have pastel hued appearances and have