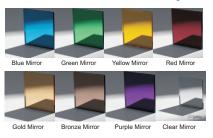

# Color & Clear Mirror

Mirrored Acrylic sheet is manufactured to be identical in appearance to regular glass mirror. Mirrored Acrylic has the advantage of far less weight than glass mirror, making it ideal for large coverage areas and any application a very unique type of sheet is required.