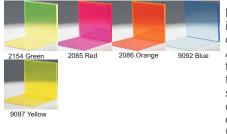

color sheet that is still able

Fluorescent Acrylic sheet is a speciality sheet that is colored like Transparent Acrylic, but have edges that glow. The sheet transmits lighting (whether sunlight or room light) to create a edge glowing effect. This sheeting is a favorite among laser cutting& engraving shops