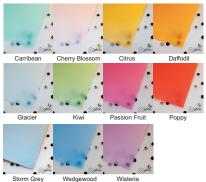

The Plastiblurs are highly specialized Cell Cast Acrylic sheet colors that have pastel hued appearances and have frost on both sides of the sheet. Plastiblurs are the perfect option for unique colors with the advantage of double sided frost (PP95)