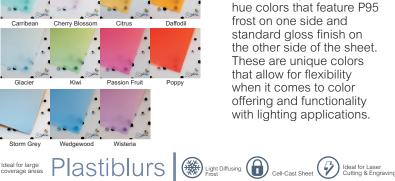

### Light Diffusing Cell-Cast Sheet Color Frost

The Color Frost acrvlic sheets are specialized soft hue colors that feature P95 frost on one side and standard gloss finish on the other side of the sheet. These are unique colors that allow for flexibility when it comes to color offering and functionality with lighting applications.

The Plastiblurs are highly specialized Cell Cast Acrylic sheet colors that have pastel hued appearances and have frost on both sides of the sheet. Plastiblurs are the perfect option for unique colors with the advantage of double sided frost (PP95)