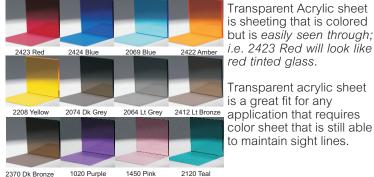

Extruded Acrylic Shee

Translucent Acrylic sheet is sheet that is colored but is not seen through but allows light transmission; i.e. 2283 Red will have a red glow (when lit) but you will not be able to see objects on other side of sheet.

Translucent Acrylic is sometimes referred to as "Sign Grade" material as it is typically used for back lighting applications.